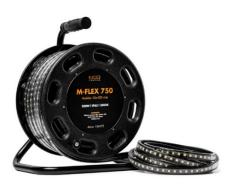

## M-Flex

Article: 154175

EAN: 7090049800016

## **Product information**

25 meters of powerful LED strip that connects directly to 230V. The LED strips could be interconnected in lengths up to 150 meters providing a smooth work light over the entire length. Well suited for both outdoor and indoor use. Space-saving and flexible!

## Specifications

| Voltage                   | 220-240V           |
|---------------------------|--------------------|
| Length                    | 25 meters          |
| Max interconnected length | 150 meters         |
| Width x Height            | 18mm x 8mm         |
| Brightness                | 750lm/m            |
| Power                     | 200W - 8W/m        |
| Colour temperature        | 3000K              |
| Beam angle                | 120°               |
| IP class                  | IP65               |
| Ambient temperature       | -25°c to +45°c     |
| LED type, quantity        | SMD5050, 72LED/m   |
| Lifetime                  | 30.000 hours (L70) |
| Dimmable                  | Yes                |
| Box measurements          | 32x26x39 cm        |
| Gross weight              | 7 kg               |
| Certificates              | CE, RoHS, Nemko    |