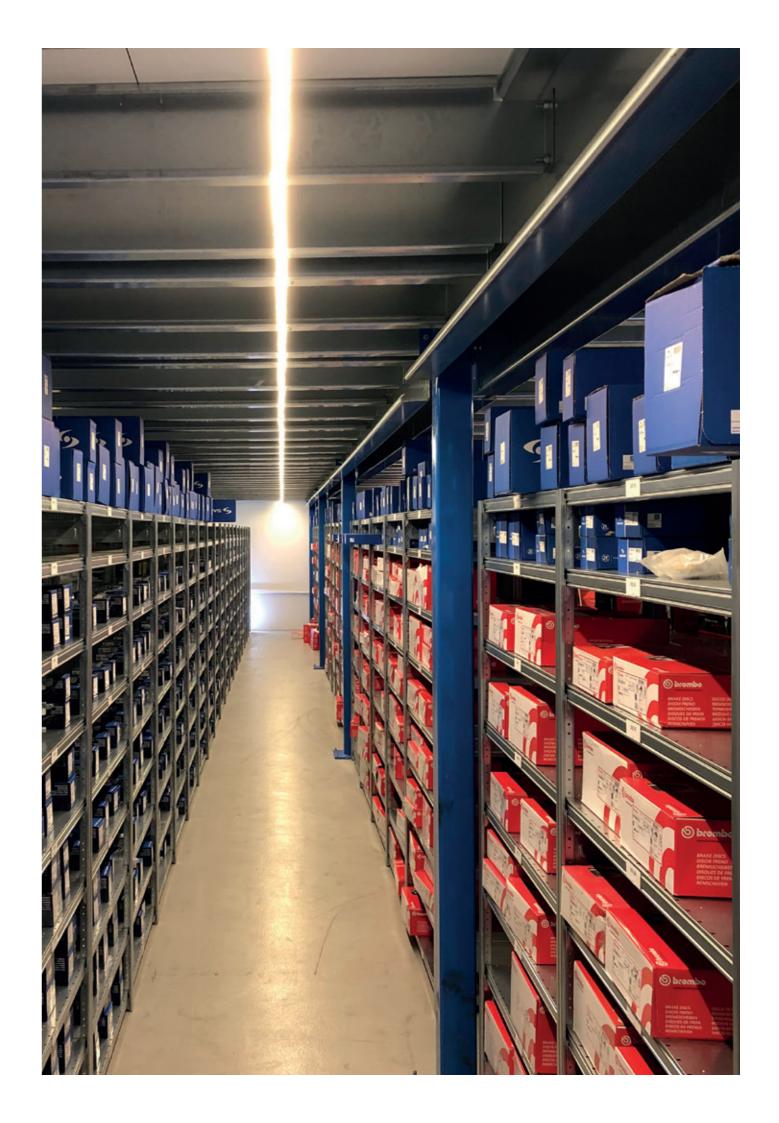

# Powerflex

Our most powerful and flexible LED strip. Powerflex is designed for the places you need good lighting without sacrificing space. Easy to assemble and even easier to dismantle. Powerflex was the first LED strip developed for construction sites and has completely revolutionized lighting in the construction industry.

Each roll consists of 4,500 high-performance LED's distributed evenly along the length, providing powerful, uniform light along the entire LED strip.

The strip is divided into independent 1m segments. This means that even if a part of the strip should break, the rest will continue to provide light so that the work may continue.

Powerflex is designed in Norway and developed to withstand rough weather conditions and cold winters. Eledge lighting focuses on high-quality products that make the job easier.

#### **User-friendly**

Eledge Powerflex is easy to handle, requires no maintenance and is quick to install. It provides enough light for an entire building and can replace several of your old lighting solutions, allowing you to spend your time and energy on other things.