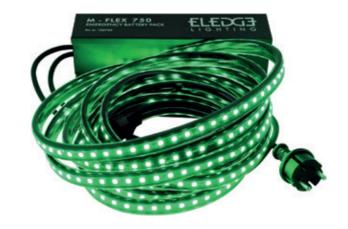

### M-FLEX EMERGENCY LIGHT LED STRIP

Powerful green light for marketing the exits, making it safe and easy to navigate out of the building. This green LED strip can easily be attached to other M-Flex products.