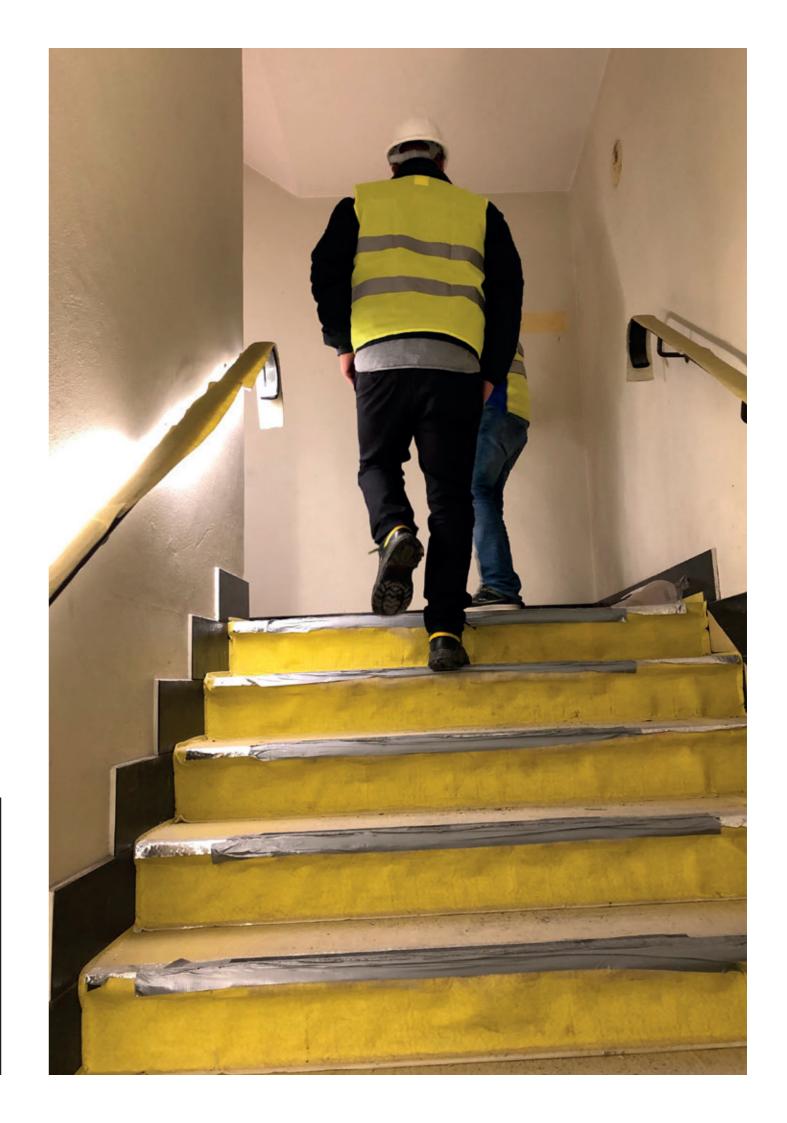

# M-FLEX BATTERY PACKAGE

Safety first! We have made it possible to keep the lights on even when the electricity is out. Our battery package provides enough power for the entire LED-strip, making safe evacuation possible. Produced for the M-Flex series.

### M-FLEX EMERGENCY LIGHT LED STRIP

Powerful green light for marketing the exits, making it safe and easy to navigate out of the building. This green LED strip can easily be attached to other M-Flex products.

### POWERFLEX BATTERY PACKAGE

Safety first! We have made it possible to keep the lights on even when the electricity is out. Our battery package provides enough power for the entire LED-strip, making evacuation possible. Produced for the Powerflex series. With linear LED lighting from ELEDGE, we make installation of temporary lighting easy.