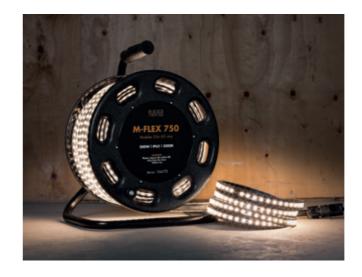

# M-FLEX 750 Perfect for long distances

25 m LED strip 750 lumen per meter Can be connected in series up to 150 m Art.nr. 153028

# **M-flex**

Modular LED-strip. M-Flex is a bright and professional LED strip developed with new technology to meet the standards and demands of our clients. You can power up to 150 meters of M-Flex from one power outlet.

#### THIS IS M-FLEX

Modular 230V LED strips that can be connected in series up to 150 meters.

This gives endless possibilities - vertically, horizontally and so on. Quick and easy to install, no extra LED driver necessary.