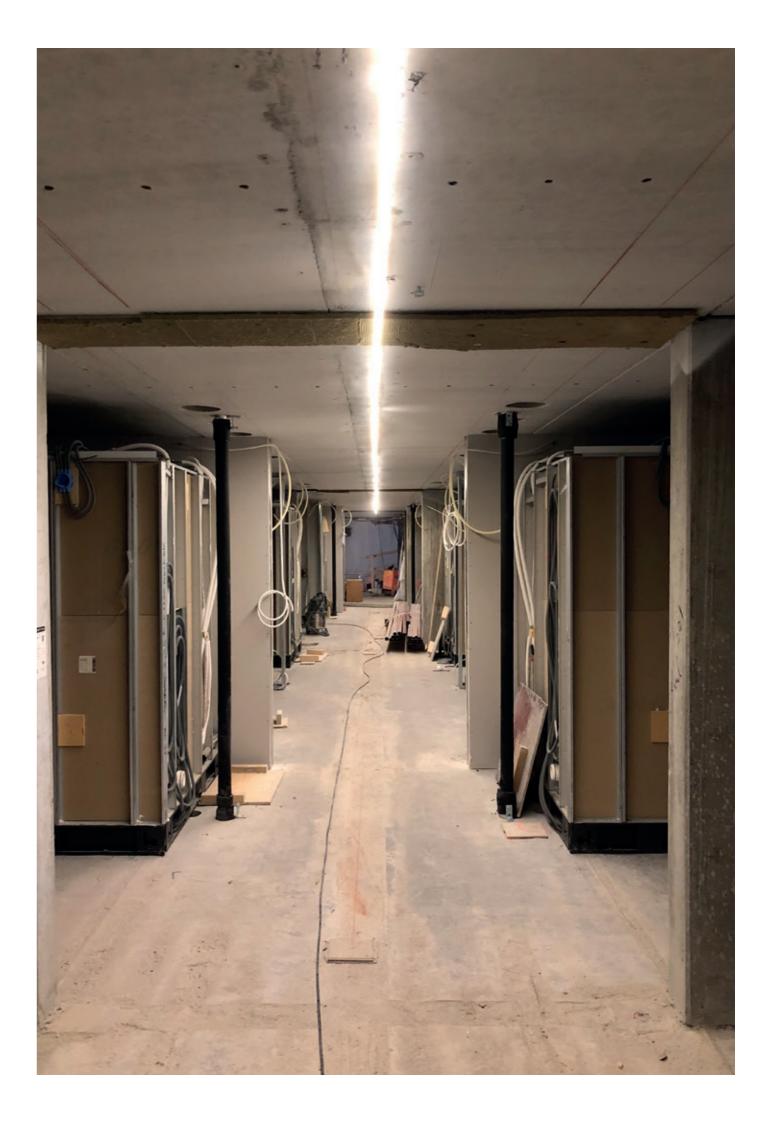

Powerful, evenly distributed LED lighting for large areas. Which product suits your needs?

# Powerflex

Our most powerful and flexible LED strip. Powerflex is designed for the places you need good lighting without sacrificing space. Easy to assemble and even easier to dismantle. Powerflex was the first LED strip developed for construction sites and has completely revolutionized lighting in the construction industry.

Powerful and evenly distributed lighting. Robust enclosure made to handle tough, Nordic conditions.

Can be used along sidewalks and fences, for exterior building light, warehouses and halls, events and festivals, as well as emergency lighting.