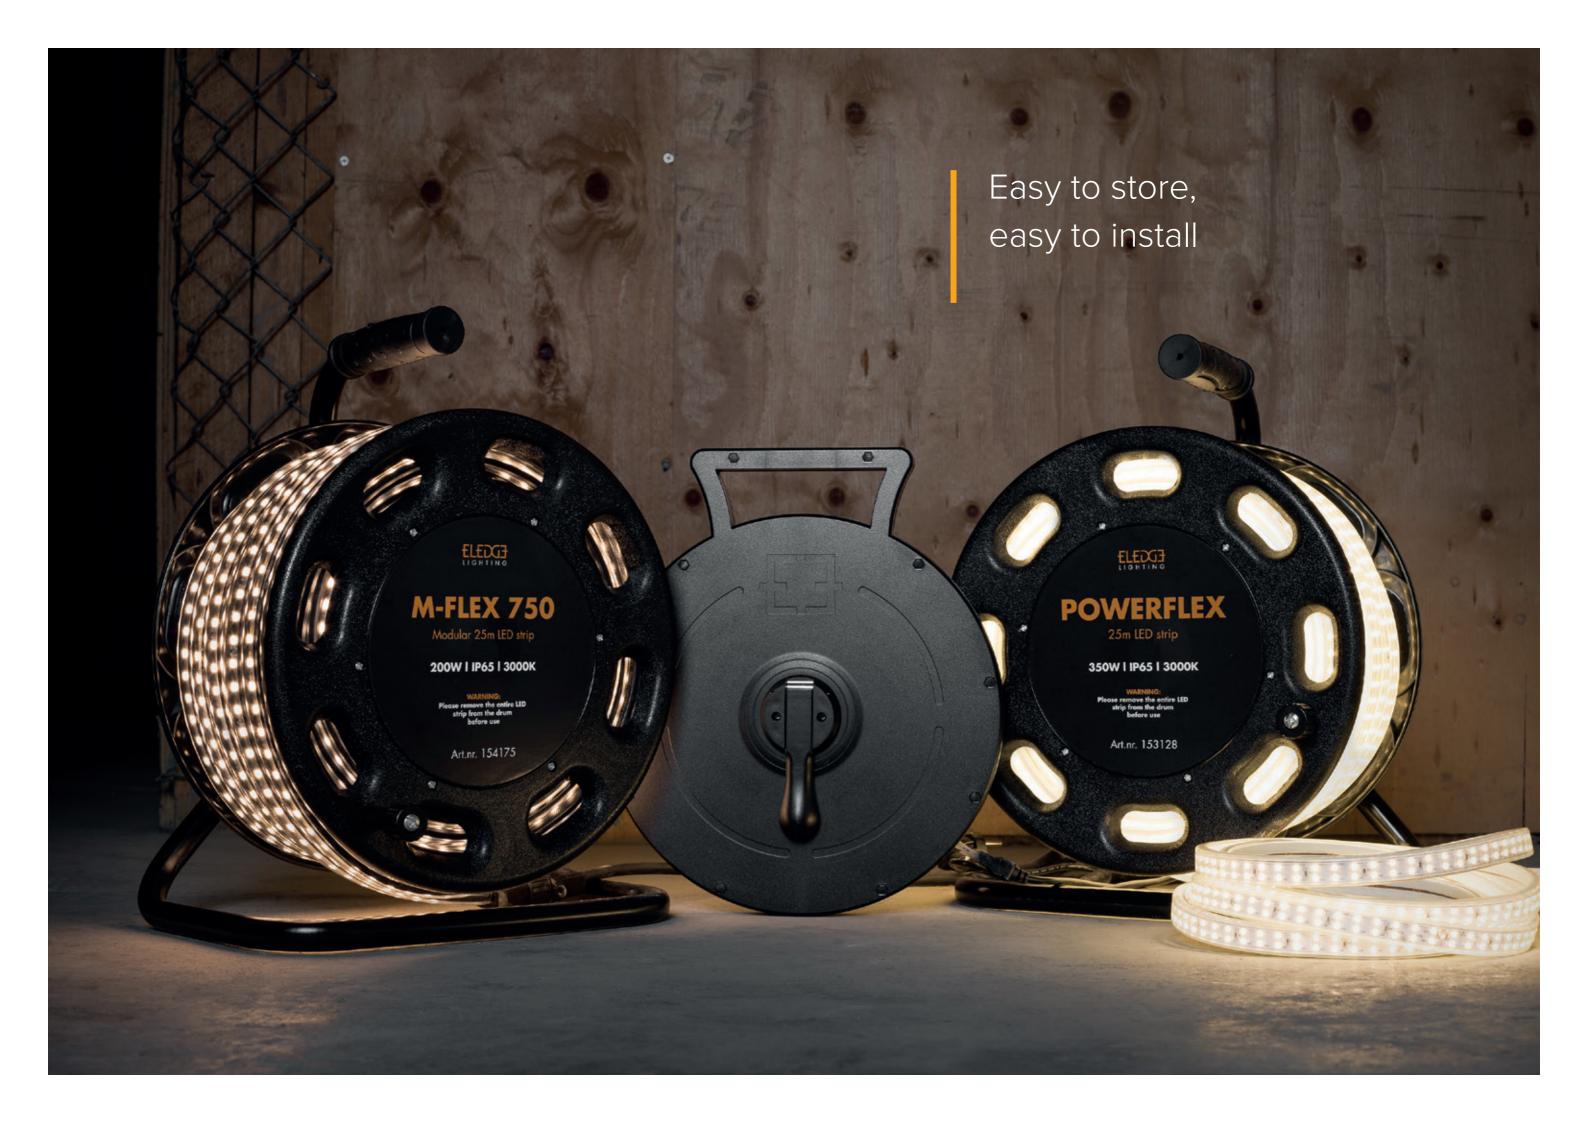

# Powerflex

Our most powerful and flexible LED strip. Powerflex is designed for the places you need good lighting without sacrificing space. Easy to assemble and even easier to dismantle. Powerflex was the first LED strip developed for construction sites and has completely revolutionized lighting in the construction industry.

Each roll consists of 4,500 high-performance LED's distributed evenly along the length, providing powerful, uniform light along the entire LED strip.

The strip is divided into independent 1m segments. This means that even if a part of the strip should break, the rest will continue to provide light so that the work may continue.

Powerflex is designed in Norway and developed to withstand rough weather conditions and cold winters. Eledge lighting focuses on high-quality products that make the job easier.

# **M-flex**

Modular LED-strip. M-Flex is a bright and professional LED strip developed with new technology to meet the standards and demands of our clients. You can power up to 150 meters of M-Flex from one power outlet.

Eledge M-Flex is easy to handle, requires no maintenance and is quick to install. With the possibility to connect up to 150 meters, it has the power to light up an entire building and replace several of your old solutions, allowing you to spend your time and energy on other things.

#### THIS IS M-FLEX

Modular 230V LED strips that can be connected in series up to 150 meters.

This gives endless possibilities - vertically, horizontally and so on. Quick and easy to install, no extra LED driver necessary.