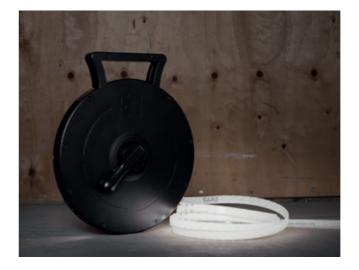

### MULTIFLEX

#### Bring it with you anywhere

10 m LED strip 700 lumen per meter Light, portable and flexible Art.nr. 156170

# Multiflex

The multi-flexible lighting tool. Extra slim, high lumen LED strip specially developed to save time on installation. This is lighting made simple. Everyone should carry a Multiflex in their toolbox!

Introducing our new Eledge Multiflex 10m LED strip - the new generation 230V LED strips. With its slim and practical drum, Multiflex is easy to carry, making it the perfect tool for any craftsman.

We have made it easy: Simply connect the strip and roll it out. With its 10 meters, this strip can light up an entire room or can be placed around what you are currently working on.