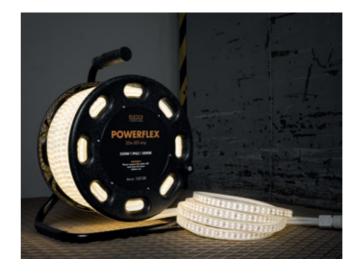

### **POWERFLEX 1500**

#### When you need proper lighting!

25 m LED strip 1500 lumen per meter Art.nr. 153128

# Powerflex

Our most powerful and flexible LED strip. Powerflex is designed for the places you need good lighting without sacrificing space. Easy to assemble and even easier to dismantle. Powerflex was the first LED strip developed for construction sites and has completely revolutionized lighting in the construction industry.

Each roll consists of 4,500 high-performance LED's distributed evenly along the length, providing powerful, uniform light along the entire LED strip.

The strip is divided into independent 1m segments. This means that even if a part of the strip should break, the rest will continue to provide light so that the work may continue.