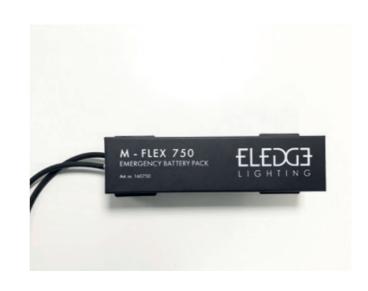

# M-FLEX BATTERY PACKAGE

Safety first! We have made it possible to keep the lights on even when the electricity is out. Our battery package provides enough power for the entire LED-strip, making safe evacuation possible. Produced for the M-Flex series.

### M-FLEX EMERGENCY LIGHT LED STRIP

Powerful green light for marketing the exits, making it safe and easy to navigate out of the building. This green LED strip can easily be attached to other M-Flex products.