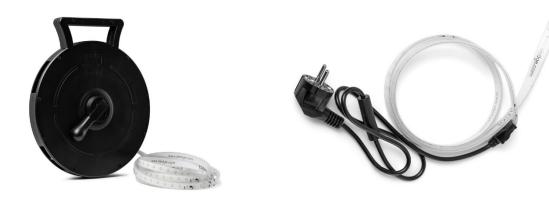

## Mulitflex 10m LED strip

Article: 156170

EAN: 7090049800054

## **Product information**

Great tool for all craftsmen! 10 meters of powerful LED strip that is easily pulled out from the roller and connected directly into the wall socket. Perfect when light is needed from multiple angles. The ultra-flexible LED strip can be mounted or placed wherever needed. With a total of 7,000 lumens, you have more than enough light for most tasks. The roller is easy to hold and takes a minimal amount of space.