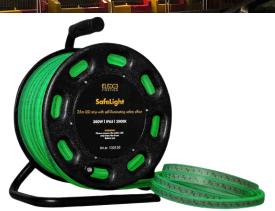

## SafeLight 1500

SafeLight is made with the newest LED technology on the market. This means that you get both increased safety and the possibility to interconnect LED strips up to 150 meters from one single outlet.

#### THIS IS SAFELIGHT

- Our most powerful LED strip with 1500lm/m
- Inter-connectable up to 150 meters
- · Integrated self-illuminating safety effect
- Rough and robust built enclosure made for tough conditions
- · Quick and easy install.
- Plug & Play
- One product can replace loads of other types of lighting equipment
- Easy to handle, safe to use

#### **Specifications**

| Article                   | 155130/155140      |  |
|---------------------------|--------------------|--|
| EAN                       | 7090049800207      |  |
| Voltage                   | 220-240V           |  |
| Length                    | 25 meters          |  |
| Max interconnected length | 150 meters         |  |
| With x Height             | 18mm x 8mm         |  |
| Brightness                | 1500lm/m           |  |
| Power                     | 300W - 12W/m       |  |
| Colour temperature        | 3000K/4000K        |  |
| Beam angle                | 120°               |  |
| IP class                  | IP65               |  |
| Ambient temperature       | -25°c til +45°c    |  |
| LED type, quantity        | SMD2835, 144LED/m  |  |
| Lifetime                  | 30.000 hours (L70) |  |
| Dimmable                  | Yes                |  |
| Measurements              | 32x26x39 cm        |  |
| Gross weight              | 7kg / 6kg          |  |
| Certificates              | CE, Nemko          |  |