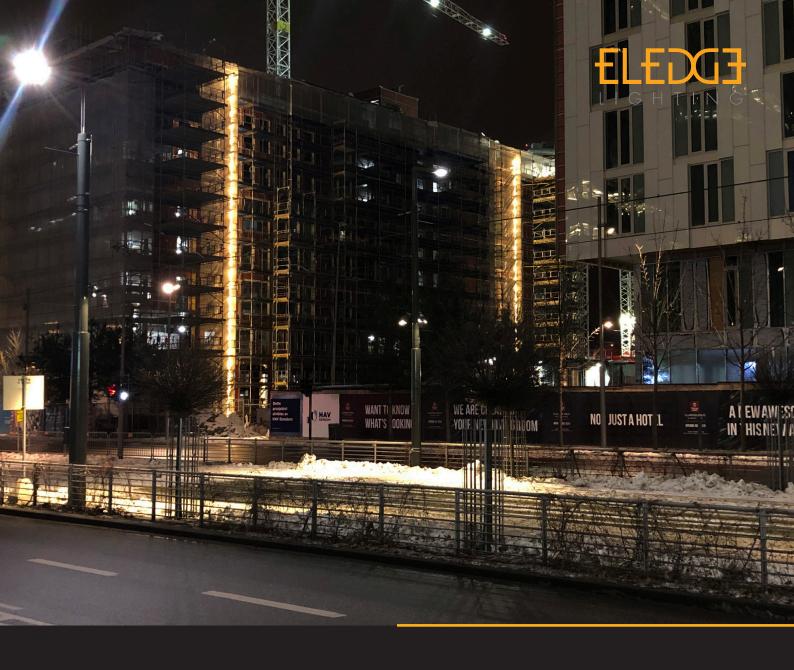

Eledge Lighting are the leading Nordic brand developing LED strip lighting for building and construction sites.

With SafeLight we can now offer the best and safest solution on the market.

The Nordic environment requires the best product quality to withstand both cold and weathered conditions.

This LED strip should make the work easier and safer for those who use it. This is why we focus on the details.

#### **USER-FRIENDLY**

The Eledge lighting SafeLight strip is easy to handle, requires no maintenance and is quickly mounted. SafeLight has the power to light up entire buildings and replace several old types of lighting.

#### **SELF-ILLUMINATING**

SafeLight features a unique, built-in system for emergencies. The self-illuminating material helps create guidelines to show you the nearest exit if the power is cut.

With SafeLight, we have made it possible to connect up to 150 meters of lighting from a single outlet.