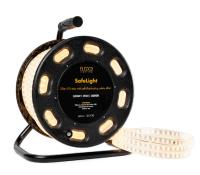

# SafeLight

Lighting made simple

## SafeLight 1500

SafeLight is made with the newest LED technology on the market. This means that you get both increased safety and the possibility to interconnect LED strips up to 150 meters from one single outlet.

#### THIS IS SAFELIGHT

- Our most powerful LED strip with 1500lm/m
- Inter-connectable up to 150 meters
- · Integrated self-illuminating safety effect
- Rough and robust built enclosure made for tough conditions
- · Quick and easy install.
- Plug & Play
- One product can replace loads of other types of lighting equipment
- Easy to handle, safe to use