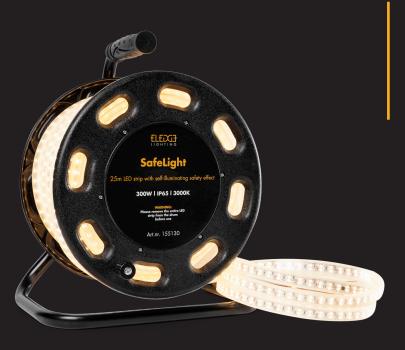

#### **Product images**

#### **Specifications**

| Article                   | 155130/155140      |  |
|---------------------------|--------------------|--|
| EAN                       | 7090049800207      |  |
| Voltage                   | 220-240V           |  |
| Length                    | 25 meters          |  |
| Max interconnected length | 150 meters         |  |
| With x Height             | 18mm x 8mm         |  |
| Brightness                | 1500lm/m           |  |
| Power                     | 300W - 12W/m       |  |
| Colour temperature        | 3000K/4000K        |  |
| Beam angle                | 120°               |  |
| IP class                  | IP65               |  |
| Ambient temperature       | -25°c til +45°c    |  |
| LED type, quantity        | SMD2835, 144LED/m  |  |
| Lifetime                  | 30.000 hours (L70) |  |
| Dimmable                  | Yes                |  |
| Measurements              | 32x26x39 cm        |  |
| Gross weight              | 7kg / 6kg          |  |
| Certificates              | CE, Nemko          |  |