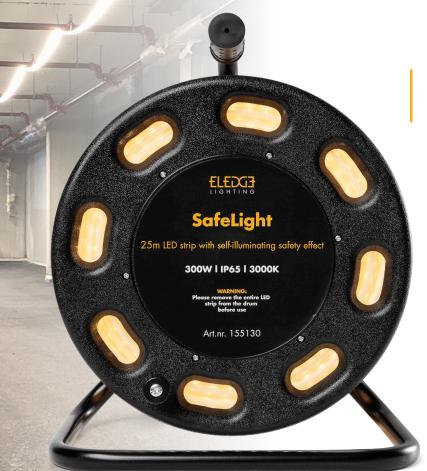

#### **Product images**

#### **Specifications**

| Article                   | 155130/155140      |  |
|---------------------------|--------------------|--|
| EAN                       | 7090049800207      |  |
| Voltage                   | 220-240V           |  |
| Length                    | 25 meters          |  |
| Max interconnected length | 150 meters         |  |
| With x Height             | 18mm x 8mm         |  |
| Brightness                | 1500lm/m           |  |
| Power                     | 300W - 12W/m       |  |
| Colour temperature        | 3000K/4000K        |  |
| Beam angle                | 120°               |  |
| IP class                  | IP65               |  |
| Ambient temperature       | -25°c til +45°c    |  |
| LED type, quantity        | SMD2835, 144LED/m  |  |
| Lifetime                  | 30.000 hours (L70) |  |
| Dimmable                  | Yes                |  |
| Measurements              | 32x26x39 cm        |  |
| Gross weight              | 7kg / 6kg          |  |
| Certificates              | CE, Nemko          |  |