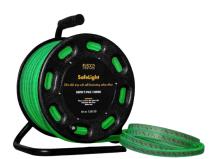

## SafeLight 1500

SafeLight is made with the newest LED technology on the market. This means that you get both increased safety and the possibility to interconnect LED strips up to 150 meters from one single outlet.

#### THIS IS SAFELIGHT

- Our most powerful LED strip with 1500lm/m
- Inter-connectable up to 150 meters
- · Integrated self-illuminating safety effect
- Rough and robust built enclosure made for tough conditions
- · Quick and easy install.
- Plug & Play
- One product can replace loads of other types of lighting equipment
- Easy to handle, safe to use