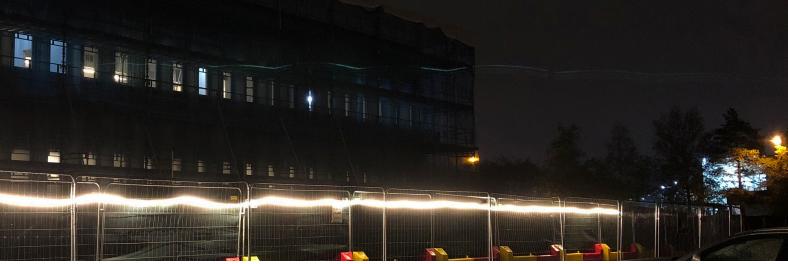

#### **SELF-ILLUMINATING**

SafeLight features a unique, built-in system for emergencies. The self-illuminating material helps create guidelines to show you the nearest exit if the power is cut.

With SafeLight, we have made it possible to connect up to 150 meters of lighting from a single outlet.

#### SAVE STORAGE SPACE AND SHIPPING COSTS

A typical lighting fixture are placed every 5 meter to light up lager areas.

They are about the same size as one roll of our LED strip. In this case you would need 5 lighting fixtures to light up the same area as our 25m LED strip.