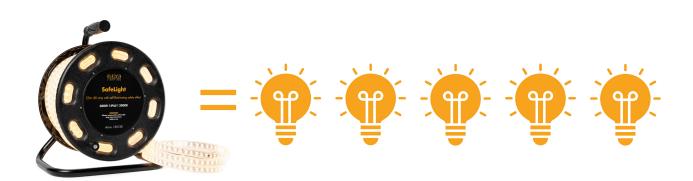

#### SAVE STORAGE SPACE AND SHIPPING COSTS

A typical lighting fixture are placed every 5 meter to light up lager areas.

They are about the same size as one roll of our LED strip. In this case you would need 5 lighting fixtures to light up the same area as our 25m LED strip.

For any project, this will save costs for both shipping, handling and storage.