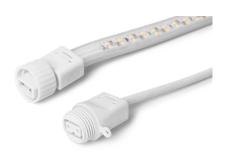

#### **Accessories**

| Article | EAN           | Product                                          |
|---------|---------------|--------------------------------------------------|
| 151230  | 7090049800177 | SafeLight Connection cable for LED strip (spare) |
| 150375  | 7090049800146 | Safelight T-Split joint                          |

#### **Specifications**

| Article                   | 155130/155140      |  |
|---------------------------|--------------------|--|
| EAN                       | 7090049800207      |  |
| Voltage                   | 220-240V           |  |
| Length                    | 25 meters          |  |
| Max interconnected length | 150 meters         |  |
| With x Height             | 18mm x 8mm         |  |
| Brightness                | 1500lm/m           |  |
| Power                     | 300W - 12W/m       |  |
| Colour temperature        | 3000K/4000K        |  |
| Beam angle                | 120°               |  |
| IP class                  | IP65               |  |
| Ambient temperature       | -25°c til +45°c    |  |
| LED type, quantity        | SMD2835, 144LED/m  |  |
| Lifetime                  | 30.000 hours (L70) |  |
| Dimmable                  | Yes                |  |
| Measurements              | 32x26x39 cm        |  |
| Gross weight              | 7kg / 6kg          |  |
| Certificates              | CE, Nemko          |  |